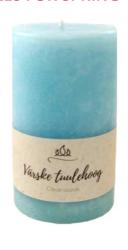

#### **SCENETED CANDLES FOR SPRING**

#### **HAND-PAINTED CANDLES**

Our artist has painted various spring flowers on candles of different sizes.

Please let us know of your wishes and let the spring in!

We use special wax colors that melt evenly and beautifully together with the candle.