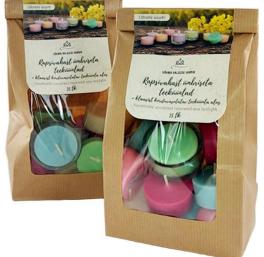

#### **TEALIGHTS, 10pcs**

Scented and unscented, various colors

Choice of fragranced tealight candles, 10pc in a box, burn time ~4-5h