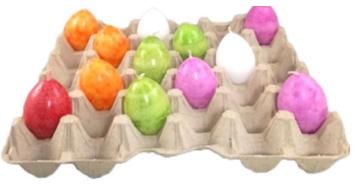

# **4pc Easter Eggs in an egg tray**

Variation of bright spring colors 6,5cm, burning time  $\sim$  11h

Diameter 6 cm, height 10 cm, burning time ~ 28h, different colors