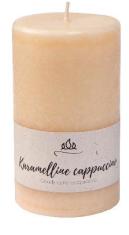

lusive: size 3 x 29cm, burntime ~ 24h.
   The candles are milled and fit in a standard candleholder.

Guaranteed long beautiful flame burning time.



#### **TEALIGHTS, 10pcs**

Scented and unscented, various colors

Choice of fragranced tealight candles, 10pc in a box, burn time ~4-5h







# Rapeseed unscented tealights with reusable glas holder, 15pcs

Made from natural, pure European rapeseed wax,

15 pieces in a package has at least 5 different colors and includes a reusable glass candle holder (1pcs).

# Rapeseedwax candles in ceramic

Made of **environmentally friendly rapeseed wax** and 100% vegetable **essential oils**.

**Small:** 8 x 8cm, burning time ~ 35h

**Large:** 10 x 9,5 cm, 3 wicks, burning time  $\sim 55 - 60h$ 



#### **SCENETED CANDLES FOR SPRING**































#### **HAND-PAINTED CANDLES**

Our artist has painted various spring flowers on candles of different sizes.

Please let us know of your wishes and let the spring in!

We use special wax colors that melt evenly and beautifully together with the candle.

Wrapped in a cellophane gift bag.