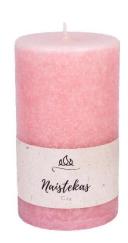

sive: size 3 x 29cm, burntime ~ 24h.
   The candles are milled and fit in a standard candleholder.

Guaranteed long beautiful flame burning time.



#### **TEALIGHTS, 10pcs**

Scented and unscented, various colors

Choice of fragranced tealight candles, 10pc in a box, burn time ~4-5h







# Rapeseed unscented tealights with reusable glas holder, 15pcs

Made from natural, pure European rapeseed wax,

15 pieces in a package has at least 5 different colors and includes a reusable glass candle holder (1pcs).

# Rapeseedwax candles in ceramic

Made of **environmentally friendly rapeseed wax** and 100% vegetable **essential oils**.

**Small:** 8 x 8cm, burning time ~ 35h

**Large:** 10 x 9,5 cm, 3 wicks, burning time  $\sim 55 - 60h$ 



#### **SCENETED CANDLES FOR SPRING**































#### **HAND-PAINTED CANDLES**

Our artist has painted various spring flowers on candles of different sizes.

Please let us know of your wishes and let the spring in!

We use special wax colors that melt evenly and beautifully together with the candle.

Wrapped in a cellophane gift bag.