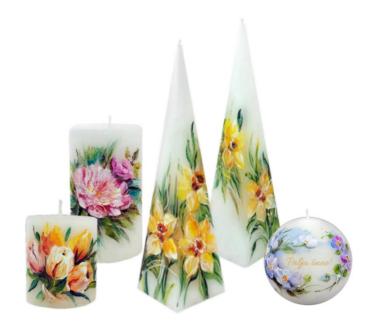

#### **HAND-PAINTED CANDLES**

Our artist has painted various spring flowers on candles of different sizes.

Please let us know of your wishes and let the spring in!

We use special wax colors that melt evenly and beautifully together with the candle.