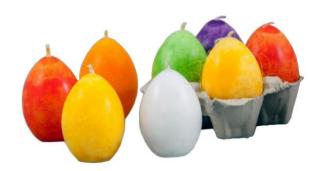

# **EASTER EGG CANDLES**

Unscented, variation of colors

# **Easter Egg**

6,5cm, burning time  $\sim$  11h From 15 pieces, we provide an egg tray for display