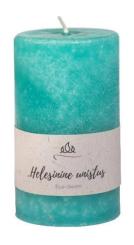

#### **SCENETED CANDLES FOR SPRING**

#### **HAND-PAINTED CANDLES**

Our artist has painted various spring flowers on candles of different sizes.

Please let us know of your wishes and let the spring in!

We use special wax colors that melt evenly and beautifully together with the candle.