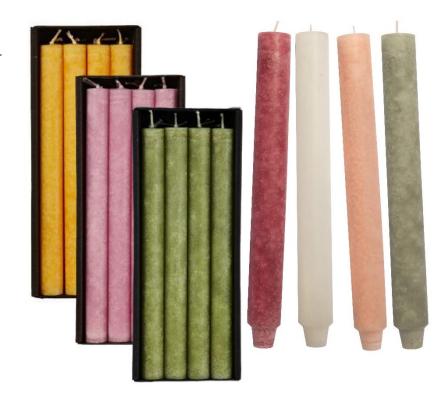

#### **TAPER CANDLES, unscented**

Rich color selection of painted, marblestructured antique candles.

- Classic antique: size 2 x 24cm, burning time ~ 12h
- Antiquecandle exclusive: size 3 x 29cm, burntime ~ 24h.
   The candles are milled and fit in a standard candleholder.

Guaranteed long beautiful flame burning time.