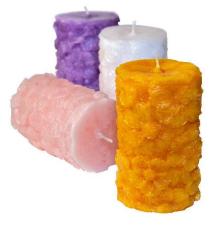

# Scented candle with floral pattern

Four of our most popular flower aromas according to color, such as **lily of the valley** (white), **lavender** (purple), **Ylang-Ylang** (orange) and **rose & jasmine** (pink).

Size 6,5 x 10,5cm, burning time ~48h