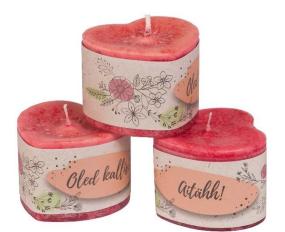

# **Scented candle Little Heart**

With customised text

Strawberry and watermelon aroma, 7,5 x 5,5cm, 23h
Also available without scent