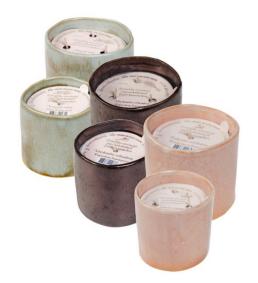

# Rapeseedwax candles in ceramic

Made of **environmentally friendly rapeseed wax** and 100% vegetable **essential oils**.

**Small:** 8 x 8cm, burning time ~ 35h

**Large:** 10 x 9,5 cm, 3 wicks, burning time  $\sim 55 - 60h$ 