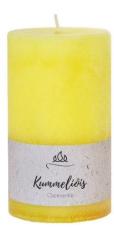

ve: size 3 x 29cm, burntime ~ 24h.
   The candles are milled and fit in a standard candleholder.

Guaranteed long beautiful flame burning time.



#### **TEALIGHTS, 10pcs**

Scented and unscented, various colors

Choice of fragranced tealight candles, 10pc in a box, burn time ~4-5h







# Rapeseed unscented tealights with reusable glas holder, 15pcs

Made from natural, pure European rapeseed wax,

15 pieces in a package has at least 5 different colors and includes a reusable glass candle holder (1pcs).

# Rapeseedwax candles in ceramic

Made of **environmentally friendly rapeseed wax** and 100% vegetable **essential oils**.

**Small:** 8 x 8cm, burning time ~ 35h

**Large:** 10 x 9,5 cm, 3 wicks, burning time  $\sim 55 - 60h$ 



#### **SCENETED CANDLES FOR SPRING**































#### **HAND-PAINTED CANDLES**

Our artist has painted various spring flowers on candles of different sizes.

Please let us know of your wishes and let the spring in!

We use special wax colors that melt evenly and beautifully together with the candle.

Wrapped in a cellophane gift bag.