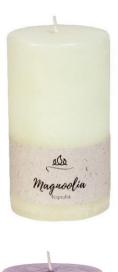

#### **SCENETED CANDLES FOR SPRING**

#### **HAND-PAINTED CANDLES**

Our artist has painted various spring flowers on candles of different sizes.

Please let us know of your wishes and let the spring in!

We use special wax colors that melt evenly and beautifully together with the candle.