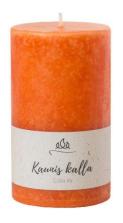

xclusive: size 3 x 29cm, burntime ~ 24h.
   The candles are milled and fit in a standard candleholder.

Guaranteed long beautiful flame burning time.



#### **TEALIGHTS, 10pcs**

Scented and unscented, various colors

Choice of fragranced tealight candles, 10pc in a box, burn time ~4-5h







# Rapeseed unscented tealights with reusable glas holder, 15pcs

Made from natural, pure European rapeseed wax,

15 pieces in a package has at least 5 different colors and includes a reusable glass candle holder (1pcs).

# Rapeseedwax candles in ceramic

Made of **environmentally friendly rapeseed wax** and 100% vegetable **essential oils**.

**Small:** 8 x 8cm, burning time ~ 35h

**Large:** 10 x 9,5 cm, 3 wicks, burning time  $\sim 55 - 60h$ 



#### **SCENETED CANDLES FOR SPRING**































#### **HAND-PAINTED CANDLES**

Our artist has painted various spring flowers on candles of different sizes.

Please let us know of your wishes and let the spring in!

We use special wax colors that melt evenly and beautifully together with the candle.

Wrapped in a cellophane gift bag.