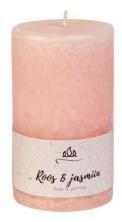

# Scented candle with floral pattern

Four of our most popular flower aromas according to color, such as **lily of the valley** (white), **lavender** (purple), **Ylang-Ylang** (orange) and **rose & jasmine** (pink).

Size 6,5 x 10,5cm, burning time ~48h