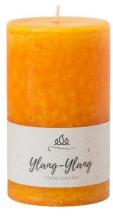

# Scented candle with floral pattern

Four of our most popular flower aromas according to color, such as **lily of the valley** (white), **lavender** (purple), **Ylang-Ylang** (orange) and **rose & jasmine** (pink).

Size 6,5 x 10,5cm, burning time ~48h