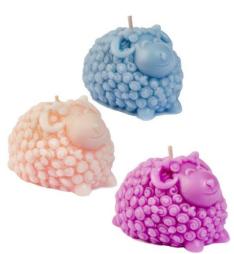

# **Cute little Sheep** (variation of colors)

Size  $6.5 \times 5.5 \times 5.4$  cm, burn time  $\sim 12h$ 

A mixture of rapeseed wax, which gives the candle a soft appearance and paraffin, which ensures a stable burn.