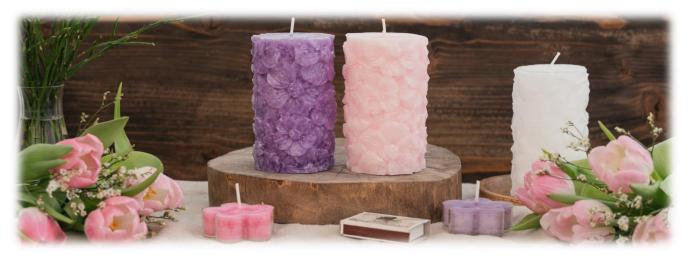

# Scented candle with floral pattern

Four of our most popular flower aromas according to color, such as **lily of the valley** (white), **lavender** (purple), **Ylang-Ylang** (orange) and **rose & jasmine** (pink).

Size 6,5 x 10,5cm, burning time ~48h