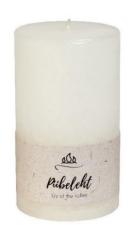

# Scented candle with floral pattern

Four of our most popular flower aromas according to color, such as **lily of the valley** (white), **lavender** (purple), **Ylang-Ylang** (orange) and **rose & jasmine** (pink).

Size 6,5 x 10,5cm, burning time ~48h