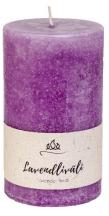

# Scented candle with floral pattern

Four of our most popular flower aromas according to color, such as **lily of the valley** (white), **lavender** (purple), **Ylang-Ylang** (orange) and **rose & jasmine** (pink).

Size 6,5 x 10,5cm, burning time ~48h