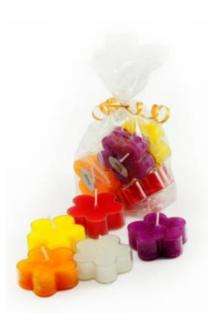

# Flower-shaped tealights, 5pc, UNSCENTED

wrapped in a cellophane gift bag, burning time  $\sim 4h/pc$ 

# Flower-shaped tealights, 5pc, SCENTED

(lilac, magnolia, lily of the valley, dandelion, rose & jasmine, etc),

wrapped in a cellophane gift bag, burning time  $\sim$  4h/pc

Strawberry and watermelon aroma, wrapped in a cellophane gift bag, burning time  $\sim 4 \text{h/pc}$ 